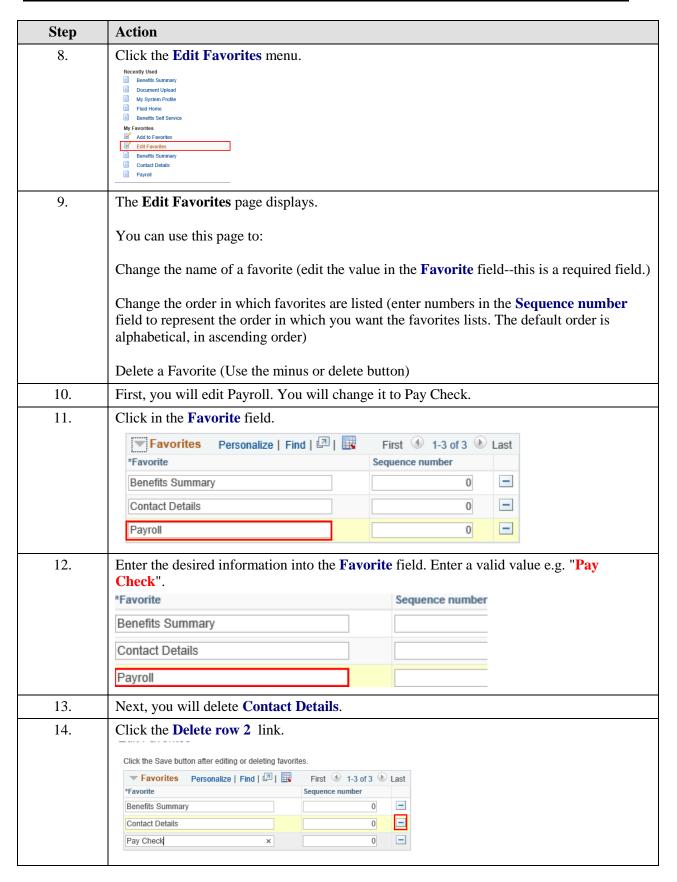

section displays pages you have recently visited.  The <b>My Favorites</b> section has two links that allow you to <b>Add to Favorites</b> and <b>Edit Favorites</b> . In this topic you will use the <b>Edit Favorites</b> link.  This section also lists your current favorites, the ones you created in the previous topic:  Benefits Summary Contact Details Payroll |
| 7.   | In this topic, you will rename <b>Payroll</b> to <b>Pay Check</b> and you will delete the <b>Contact Details</b> favorite.                                                                                                                                                                                                                                                                                                             |







| Step | Action                                                                                                                                                                                |
|------|---------------------------------------------------------------------------------------------------------------------------------------------------------------------------------------|
| 15.  | Click the <b>OK</b> button.                                                                                                                                                           |
|      | Delete Confirmation                                                                                                                                                                   |
|      | Delete current/